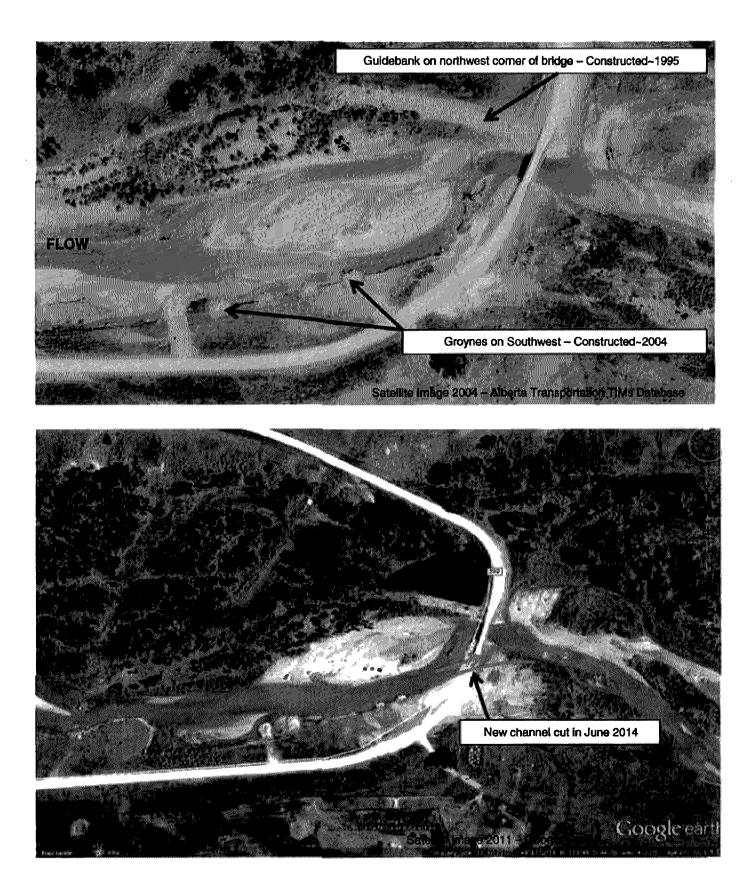

### Re: Bridge File 2064 (Bruder Bridge) Drywood Creek - Range Road 292 (SW 14-4-29-4)

The following is a summary of the damages and estimated costs associated with reconstructing the Drywood Creek crossing at Bridge File 2064 (SW 14-4-29-4) to pre-flood conditions as a result of the flooding in June of 2014.

<u>Damages:</u> Currently, the roadway is closed to public traffic. The creek has washed away the roadway leading to the south abutment and has eroded a new channel where the creek is now flowing. Four of the existing upstream rock spurs have been washed away and the two larger spurs further upstream have been filled in with sediment and damaged. The previous channel where the existing 18.3 metre long SSB (Bailey) bridge currently spans has been filled in with sediment. Please refer to the attached figures showing aerial photographs of the project location.